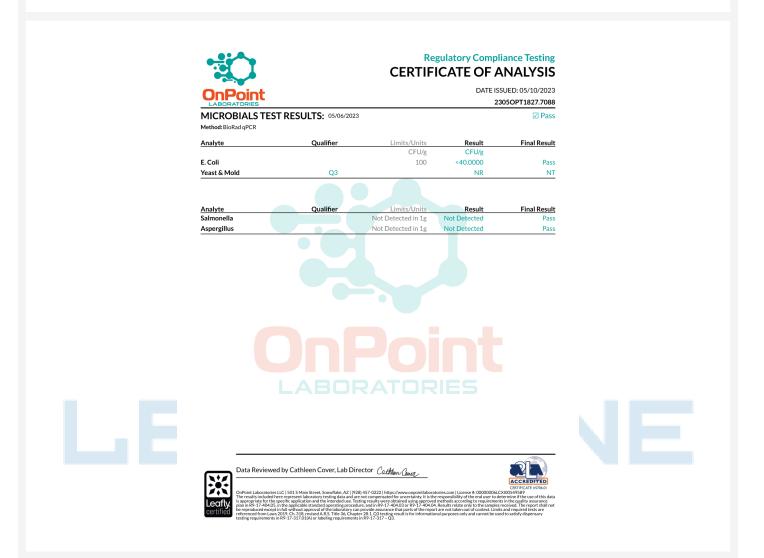

### PAMOS Long Island Iced Tea 100mg

Ingestible, Beverage, Alcohol Emulsion Reference #: MTD-04-SBE053001 Distillate Reference #: 23-0504-03-B

Pass

Microbials

| Analyte                                        | Result                     | <b>Result Units</b> | Status | Qualifier |
|------------------------------------------------|----------------------------|---------------------|--------|-----------|
| E. Coli                                        | <10                        | CFU/G               | Pass   |           |
| Salmonella                                     | Not <mark>D</mark> etected | in one gram         | Pass   |           |
| Aspergillus terreus                            | NR                         | in one gram         | NT     |           |
| Aspergillus fumigatus, Aspergillus flavus, and | NR                         | in one gram         | NT     |           |
| Aspergillus niger                              | INK                        | in one gram         | INT    |           |
|                                                |                            |                     |        |           |
|                                                |                            |                     |        |           |
|                                                |                            |                     |        |           |
|                                                |                            |                     |        |           |
|                                                |                            |                     |        |           |
|                                                |                            |                     |        |           |
|                                                |                            |                     |        |           |
|                                                |                            |                     |        |           |
|                                                |                            |                     |        |           |
|                                                |                            |                     |        |           |
|                                                |                            |                     |        |           |
|                                                |                            |                     |        |           |
|                                                |                            |                     |        |           |
|                                                |                            |                     |        |           |
|                                                |                            |                     |        |           |
|                                                |                            |                     |        |           |
|                                                |                            |                     |        |           |

Date Tested: 01/31/2024 12:00 am

TNTC = Too Numerous to Count. The lower limit of quantification for E. coli is 10 CFU/g unless noted on the CoA by further dilution. Unless otherwise stated all quality control samples performed within specifications. Analysis Method/Instrumentation: E. coli plating via 3M Petrifilm per SOP-LM-019, Salmonella spp. And Aspergillus spp. detection by Bio-Rad CFX96 Deep Well real-time PCR per SOP-LM-016 & SOP-LM-017. Methods used per AZDHS R9-17-404.04 and microbial limits set by AZDHS R9-17 Table 3.1. ADHS approved method for microbials for all listed organisms.