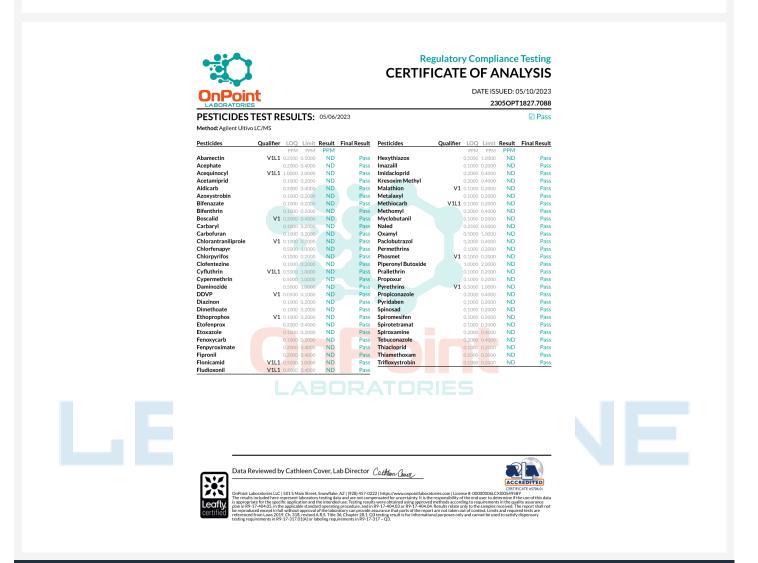

### PAMOS Long Island Iced Tea 100mg

Ingestible, Beverage, Alcohol Emulsion Reference #: MTD-04-SBE053001 Distillate Reference #: 23-0504-03-B

Complete

|                                                                                                                                                                                                                                                                                                                                                                                                                                                                                                                                                                                                                                                                                                                                                                                                                                                                                                                                                                                                                                                                                                                                                                                                                                                                                                                                                                                                                                                                                                                                                                                                                                                                                                                                                                                                                                                                                                                                                                                                                                                                                                                                                 | <b>93.77mg/unit</b><br>Total THC | <b>ND</b><br>Total CBD       | 93.77mg/unit          |
|-------------------------------------------------------------------------------------------------------------------------------------------------------------------------------------------------------------------------------------------------------------------------------------------------------------------------------------------------------------------------------------------------------------------------------------------------------------------------------------------------------------------------------------------------------------------------------------------------------------------------------------------------------------------------------------------------------------------------------------------------------------------------------------------------------------------------------------------------------------------------------------------------------------------------------------------------------------------------------------------------------------------------------------------------------------------------------------------------------------------------------------------------------------------------------------------------------------------------------------------------------------------------------------------------------------------------------------------------------------------------------------------------------------------------------------------------------------------------------------------------------------------------------------------------------------------------------------------------------------------------------------------------------------------------------------------------------------------------------------------------------------------------------------------------------------------------------------------------------------------------------------------------------------------------------------------------------------------------------------------------------------------------------------------------------------------------------------------------------------------------------------------------|----------------------------------|------------------------------|-----------------------|
| Repeters<br>LOCKE ISTEND<br>LOCKE ISTEND<br>LOCKE ISTEND<br>To<br>To<br>The Control of the Control | <b>NT</b><br>Total Terpenes      | Not Tested<br>NT<br>Moisture | Total<br>Cannabinoids |

### Cannabinoids

| Analyte | LOQ     | Mass                                                     | Mass                         | Qualifier |
|---------|---------|----------------------------------------------------------|------------------------------|-----------|
|         | mg/unit | mg/unit                                                  | mg/g                         |           |
| THCa    | 3.92    | ND                                                       | ND                           |           |
| Δ9-THC  | 3.92    | 93.77                                                    | 0.47                         |           |
| Δ8-THC  | 3.92    | ND                                                       | ND                           | M1        |
| THCVa   | 3.92    | ND                                                       | ND                           |           |
| THCV    | 3.92    | <loq< td=""><td><loq< td=""><td></td></loq<></td></loq<> | <loq< td=""><td></td></loq<> |           |
| CBDa    | 3.92    | ND                                                       | ND                           |           |
| CBD     | 3.92    | ND                                                       | ND                           |           |
| CBDVa   | 3.92    | ND                                                       | ND                           |           |
| CBDV    | 3.92    | ND                                                       | ND                           |           |
| CBN     | 3.92    | <loq< td=""><td><loq< td=""><td></td></loq<></td></loq<> | <loq< td=""><td></td></loq<> |           |
| CBGa    | 3.92    | ND                                                       | ND                           |           |
| CBG     | 3.92    | <loq< td=""><td><loq< td=""><td></td></loq<></td></loq<> | <loq< td=""><td></td></loq<> |           |
| CBCa    | 3.92    | ND                                                       | ND                           | Q3        |
| CBC     | 3.92    | <loq< td=""><td><loq< td=""><td></td></loq<></td></loq<> | <loq< td=""><td></td></loq<> |           |
| Total   |         | 93.77                                                    | 0.47                         |           |

Qualifiers: Date Tested: 01/30/2024 12:00 am

Total THC = THCa \* 0.877 + d9-THC Total CBD = CBDa \* 0.877 + CBD

reported result is based on a sample weight with the applicable moisture content for that sample; Unless otherwise stated all quality control samples performed within specifications established by the oratory. Cannabinoid potency performed by HPLC-DAD per SOP-LM-005. ADHS approved method for potency by HPLC-DAD for all listed analytes.