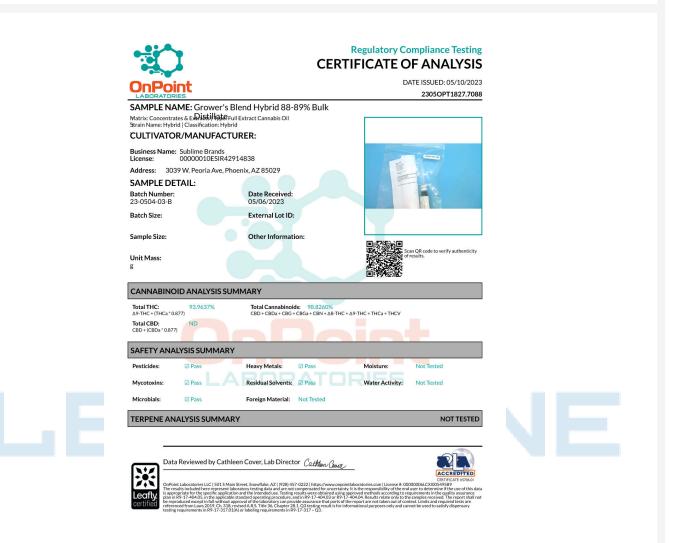

### PAMOS Long Island Iced Tea 100mg

Ingestible, Beverage, Alcohol Emulsion Reference #: MTD-04-SBE053001 Distillate Reference #: 23-0504-03-B

Complete

|                                                                                                                                                                                                                                                                                                                                                                                                                                                                                                                                                                                                                                                                                                                                                                                                                                                                                                                                                                                                                                                                                                                                                                                                                                                                                                                                                                                                                                                                                                                                                                                                                                                                                                                                                                                                                                                                                                                                                                                                                                                                                                                                                 | <b>93.77mg/unit</b><br>Total THC | <b>ND</b><br>Total CBD       | 93.77mg/unit          |
|-------------------------------------------------------------------------------------------------------------------------------------------------------------------------------------------------------------------------------------------------------------------------------------------------------------------------------------------------------------------------------------------------------------------------------------------------------------------------------------------------------------------------------------------------------------------------------------------------------------------------------------------------------------------------------------------------------------------------------------------------------------------------------------------------------------------------------------------------------------------------------------------------------------------------------------------------------------------------------------------------------------------------------------------------------------------------------------------------------------------------------------------------------------------------------------------------------------------------------------------------------------------------------------------------------------------------------------------------------------------------------------------------------------------------------------------------------------------------------------------------------------------------------------------------------------------------------------------------------------------------------------------------------------------------------------------------------------------------------------------------------------------------------------------------------------------------------------------------------------------------------------------------------------------------------------------------------------------------------------------------------------------------------------------------------------------------------------------------------------------------------------------------|----------------------------------|------------------------------|-----------------------|
| Repeters<br>LOCKE ISTEND<br>LOCKE ISTEND<br>LOCKE ISTEND<br>To<br>To<br>The Control of the Control | <b>NT</b><br>Total Terpenes      | Not Tested<br>NT<br>Moisture | Total<br>Cannabinoids |

### Cannabinoids

| Analyte | LOQ     | Mass                                                     | Mass                         | Qualifier |
|---------|---------|----------------------------------------------------------|------------------------------|-----------|
|         | mg/unit | mg/unit                                                  | mg/g                         |           |
| THCa    | 3.92    | ND                                                       | ND                           |           |
| Δ9-THC  | 3.92    | 93.77                                                    | 0.47                         |           |
| Δ8-THC  | 3.92    | ND                                                       | ND                           | M1        |
| THCVa   | 3.92    | ND                                                       | ND                           |           |
| THCV    | 3.92    | <loq< td=""><td><loq< td=""><td></td></loq<></td></loq<> | <loq< td=""><td></td></loq<> |           |
| CBDa    | 3.92    | ND                                                       | ND                           |           |
| CBD     | 3.92    | ND                                                       | ND                           |           |
| CBDVa   | 3.92    | ND                                                       | ND                           |           |
| CBDV    | 3.92    | ND                                                       | ND                           |           |
| CBN     | 3.92    | <loq< td=""><td><loq< td=""><td></td></loq<></td></loq<> | <loq< td=""><td></td></loq<> |           |
| CBGa    | 3.92    | ND                                                       | ND                           |           |
| CBG     | 3.92    | <loq< td=""><td><loq< td=""><td></td></loq<></td></loq<> | <loq< td=""><td></td></loq<> |           |
| CBCa    | 3.92    | ND                                                       | ND                           | Q3        |
| CBC     | 3.92    | <loq< td=""><td><loq< td=""><td></td></loq<></td></loq<> | <loq< td=""><td></td></loq<> |           |
| Total   |         | 93.77                                                    | 0.47                         |           |

Qualifiers: Date Tested: 01/30/2024 12:00 am

Total THC = THCa \* 0.877 + d9-THC Total CBD = CBDa \* 0.877 + CBD

reported result is based on a sample weight with the applicable moisture content for that sample; Unless otherwise stated all quality control samples performed within specifications established by the oratory. Cannabinoid potency performed by HPLC-DAD per SOP-LM-005. ADHS approved method for potency by HPLC-DAD for all listed analytes.