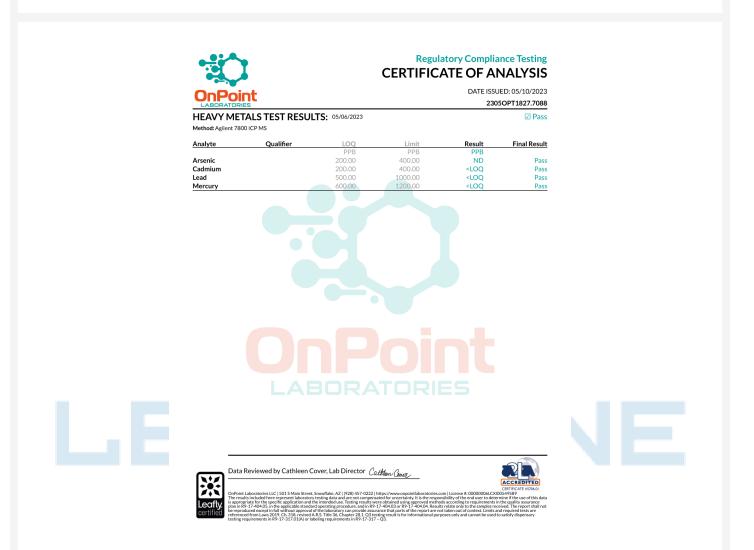

### Cannabinoids

| Analyte | LOQ     | Mass                                                     | Mass                         | Qualifier |
|---------|---------|----------------------------------------------------------|------------------------------|-----------|
|         | mg/unit | mg/unit                                                  | mg/g                         |           |
| THCa    | 3.92    | ND                                                       | ND                           |           |
| Δ9-THC  | 3.92    | 93.77                                                    | 0.47                         |           |
| Δ8-THC  | 3.92    | ND                                                       | ND                           | M1        |
| THCVa   | 3.92    | ND                                                       | ND                           |           |
| THCV    | 3.92    | <loq< td=""><td><loq< td=""><td></td></loq<></td></loq<> | <loq< td=""><td></td></loq<> |           |
| CBDa    | 3.92    | ND                                                       | ND                           |           |
| CBD     | 3.92    | ND                                                       | ND                           |           |
| CBDVa   | 3.92    | ND                                                       | ND                           |           |
| CBDV    | 3.92    | ND                                                       | ND                           |           |
| CBN     | 3.92    | <loq< td=""><td><loq< td=""><td></td></loq<></td></loq<> | <loq< td=""><td></td></loq<> |           |
| CBGa    | 3.92    | ND                                                       | ND                           |           |
| CBG     | 3.92    | <loq< td=""><td><loq< td=""><td></td></loq<></td></loq<> | <loq< td=""><td></td></loq<> |           |
| CBCa    | 3.92    | ND                                                       | ND                           | Q3        |
| CBC     | 3.92    | <loq< td=""><td><loq< td=""><td></td></loq<></td></loq<> | <loq< td=""><td></td></loq<> |           |
| Total   |         | 93.77                                                    | 0.47                         |           |

Qualifiers: Date Tested: 01/30/2024 12:00 am

Total THC = THCa \* 0.877 + d9-THC Total CBD = CBDa \* 0.877 + CBD

reported result is based on a sample weight with the applicable moisture content for that sample; Unless otherwise stated all quality control samples performed within specifications established by the oratory. Cannabinoid potency performed by HPLC-DAD per SOP-LM-005. ADHS approved method for potency by HPLC-DAD for all listed analytes.