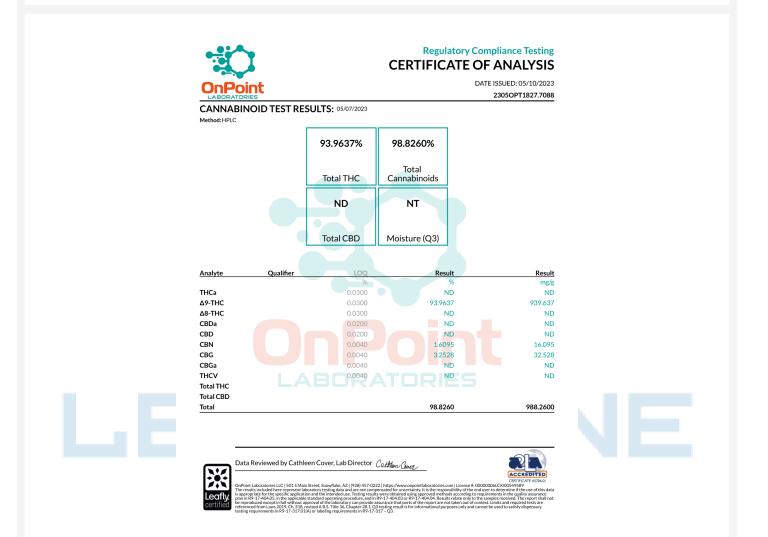

### PAMOS Long Island Iced Tea 100mg

Ingestible, Beverage, Alcohol Emulsion Reference #: MTD-04-SBE053001 Distillate Reference #: 23-0504-03-B

Complete

|                                                                                                                                                                                                                                                                                                                                                                                                                                                                                                                                                                                                                                                                                                                                                                                                                                                                                                                                                                                                                                                                                                                                                                                                                                                                                                                                                                                                                                                                                                                                                                                                                                                                                                                                                                                                                                                                                                                                                                                                                                                                                                                                                 | <b>93.77mg/unit</b><br>Total THC | <b>ND</b><br>Total CBD       | 93.77mg/unit          |
|-------------------------------------------------------------------------------------------------------------------------------------------------------------------------------------------------------------------------------------------------------------------------------------------------------------------------------------------------------------------------------------------------------------------------------------------------------------------------------------------------------------------------------------------------------------------------------------------------------------------------------------------------------------------------------------------------------------------------------------------------------------------------------------------------------------------------------------------------------------------------------------------------------------------------------------------------------------------------------------------------------------------------------------------------------------------------------------------------------------------------------------------------------------------------------------------------------------------------------------------------------------------------------------------------------------------------------------------------------------------------------------------------------------------------------------------------------------------------------------------------------------------------------------------------------------------------------------------------------------------------------------------------------------------------------------------------------------------------------------------------------------------------------------------------------------------------------------------------------------------------------------------------------------------------------------------------------------------------------------------------------------------------------------------------------------------------------------------------------------------------------------------------|----------------------------------|------------------------------|-----------------------|
| Repeters<br>LOCKE ISTEND<br>LOCKE ISTEND<br>LOCKE ISTEND<br>To<br>To<br>The Control of the Control | <b>NT</b><br>Total Terpenes      | Not Tested<br>NT<br>Moisture | Total<br>Cannabinoids |

### Cannabinoids

| Analyte | LOQ     | Mass                                                     | Mass                         | Qualifier |
|---------|---------|----------------------------------------------------------|------------------------------|-----------|
|         | mg/unit | mg/unit                                                  | mg/g                         |           |
| THCa    | 3.92    | ND                                                       | ND                           |           |
| Δ9-THC  | 3.92    | 93.77                                                    | 0.47                         |           |
| Δ8-THC  | 3.92    | ND                                                       | ND                           | M1        |
| THCVa   | 3.92    | ND                                                       | ND                           |           |
| THCV    | 3.92    | <loq< td=""><td><loq< td=""><td></td></loq<></td></loq<> | <loq< td=""><td></td></loq<> |           |
| CBDa    | 3.92    | ND                                                       | ND                           |           |
| CBD     | 3.92    | ND                                                       | ND                           |           |
| CBDVa   | 3.92    | ND                                                       | ND                           |           |
| CBDV    | 3.92    | ND                                                       | ND                           |           |
| CBN     | 3.92    | <loq< td=""><td><loq< td=""><td></td></loq<></td></loq<> | <loq< td=""><td></td></loq<> |           |
| CBGa    | 3.92    | ND                                                       | ND                           |           |
| CBG     | 3.92    | <loq< td=""><td><loq< td=""><td></td></loq<></td></loq<> | <loq< td=""><td></td></loq<> |           |
| CBCa    | 3.92    | ND                                                       | ND                           | Q3        |
| CBC     | 3.92    | <loq< td=""><td><loq< td=""><td></td></loq<></td></loq<> | <loq< td=""><td></td></loq<> |           |
| Total   |         | 93.77                                                    | 0.47                         |           |

Qualifiers: Date Tested: 01/30/2024 12:00 am

Total THC = THCa \* 0.877 + d9-THC Total CBD = CBDa \* 0.877 + CBD

reported result is based on a sample weight with the applicable moisture content for that sample; Unless otherwise stated all quality control samples performed within specifications established by the oratory. Cannabinoid potency performed by HPLC-DAD per SOP-LM-005. ADHS approved method for potency by HPLC-DAD for all listed analytes.